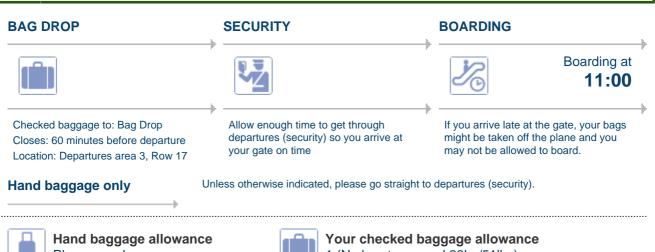

## We have checked your travel documents which are all in order

We look forward to welcoming you on board

Please see ba.com

1 (No bag to exceed 23kg/51lbs)