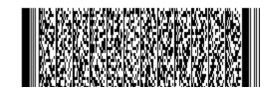

## MS PANAGIOTA NIGIANNI you're ready to fly

| Flight<br>BA0431                     | From AMSTERDAM                 | To HEATHROW (LONDON) Terminal 5 | Group<br><b>5</b>    | Seat<br>16A |
|--------------------------------------|--------------------------------|---------------------------------|----------------------|-------------|
| Date 07 September                    | 07 September                   |                                 | Departure time 11:40 |             |
| Operating Airline<br>British Airways | <b>Class</b><br>Euro Traveller | Booking reference<br>KGZRDV     |                      |             |