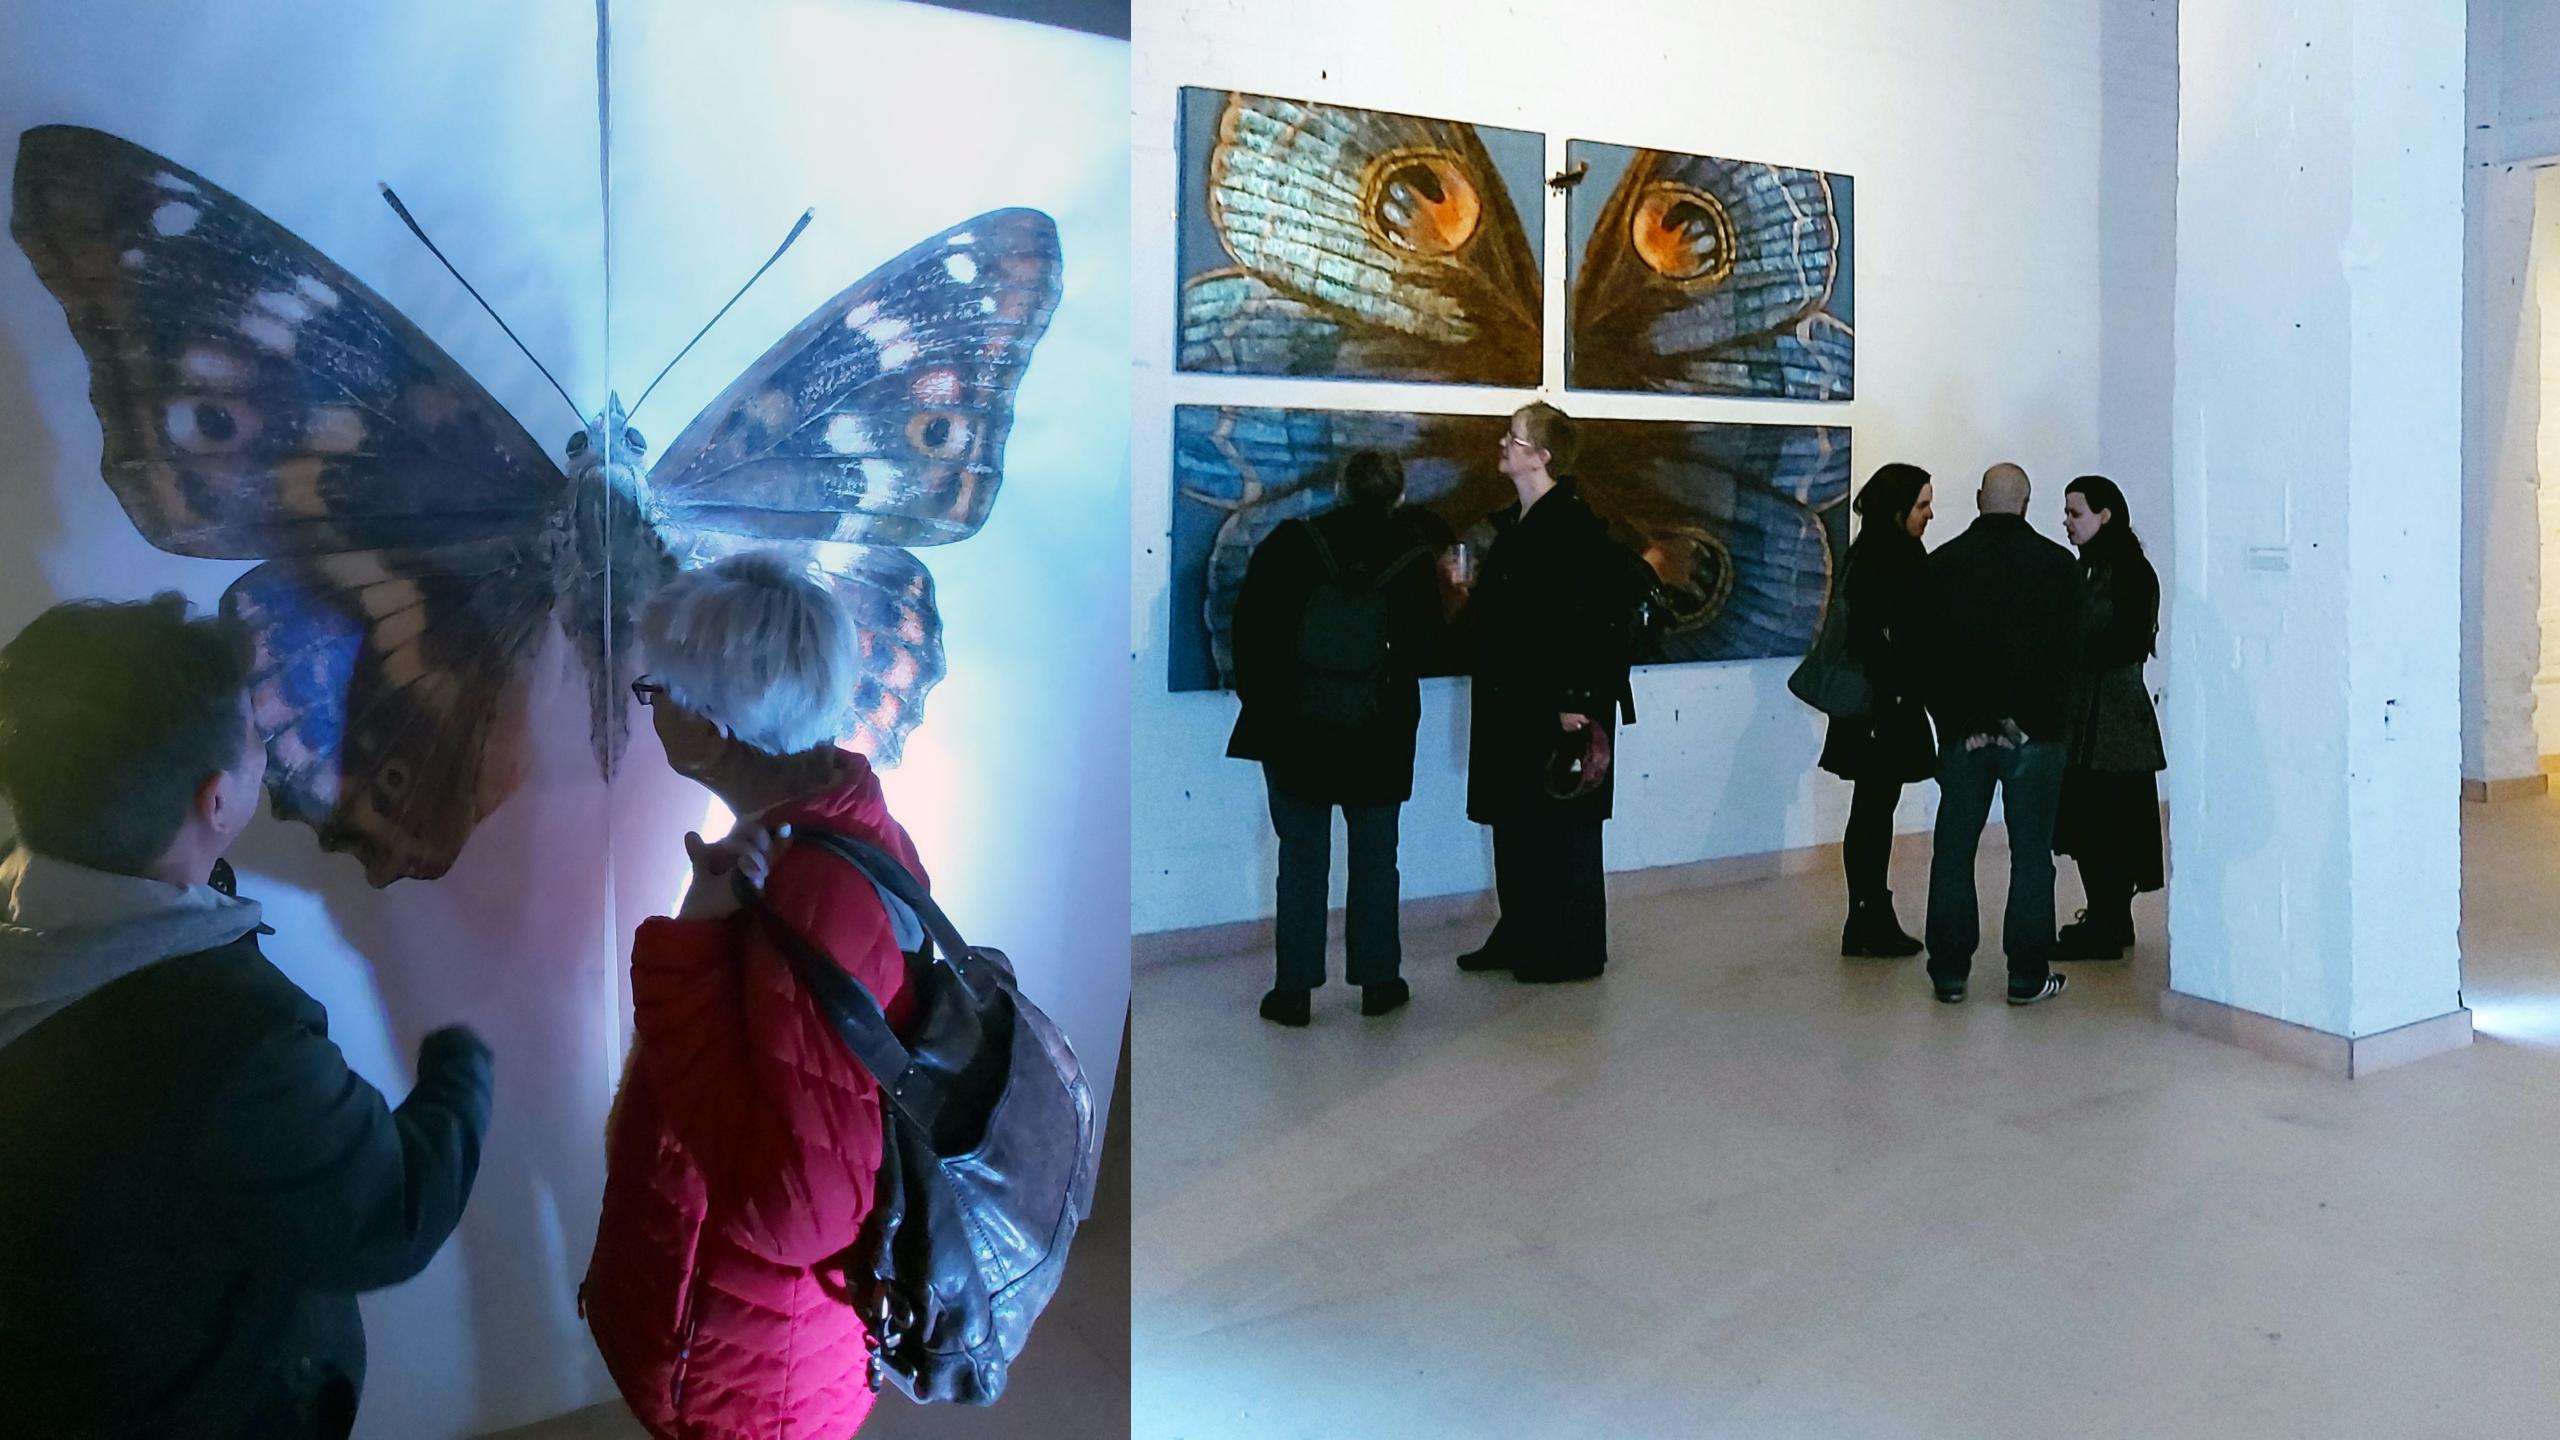

## 1 1 × 1 × 1

and relative and pattern department on the original and and against a specific and a series of the contract of

Jis an artist and lecturer in Fine Art at Birmingham Cdy (Interestly it shown in varieta across England and in Germany And in randon id initiated and led a number of funded Art and Science projects, isoversion of natural sitidescent colour to the pointer's initiation of natural sitidescent colour to the pointer's initiating flow dynamism, translance and an evolutionary alement into are. From Ministry to Bioministics: Towards Smarter Art, has most presented at Max Planck institute, Greaden (June 19)