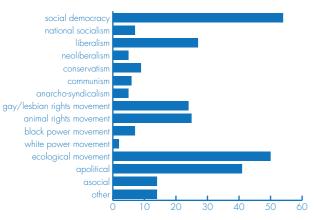

5 choose duration of workday

6 preference of political ideology

7 religious commitments