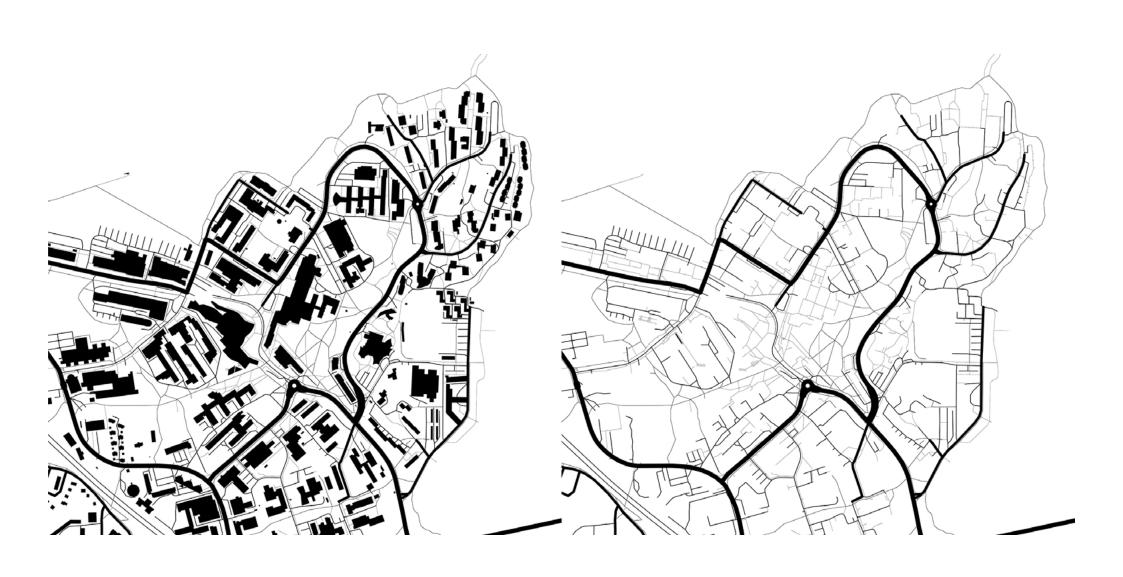

.

Figure 11 (full-size). The amphitheatre and a big oak tree in front one of the entrances to the Väre building.





## Appendix 12.

Figure 12 (full-size). Different methods to represent space on a mental image





2. Collages



1. Illustrations







3. Axonometric images

4. Flat maps

## Appendix 13.

Figure 13 (full-size). Path network for the student who lives in Otaniemi and actively moves around on a bicycle (well-connected path network).



## Appendix 14.

Figure 14 (full-size). Path network for another student who lives in Otaniemi (somewhat-connected path network).



## Appendix 15.

Figure 15 (full-size). Path network for the student who does not live in Otaniemi (disconnected path network).



## Appendix 16.

Figure 16 (full-size). Physical path network for Otaniemi.



# Appendix 17.

## Code book

| Top category All codes | Parent category            | Child cateogry                 | References<br>444 |
|------------------------|----------------------------|--------------------------------|-------------------|
| All codes              | Buildings                  |                                | 166               |
|                        | J                          | Väre                           | 33                |
|                        |                            | Library                        | 26                |
|                        |                            | Otakaari 1                     | 24                |
|                        |                            | Dipoli                         | 17                |
|