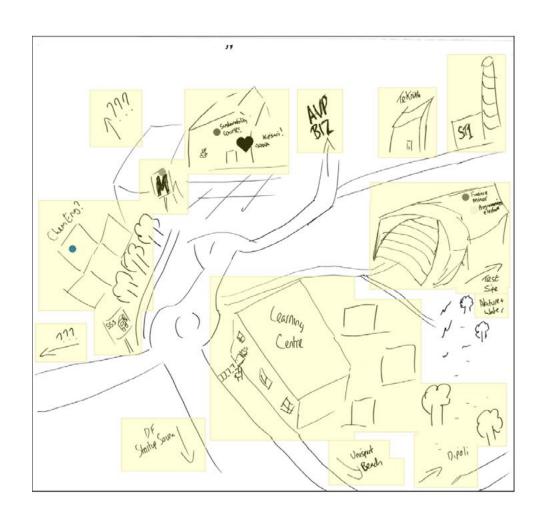

## Appendix 1.

Figure 1 (full size). Three maps representing the same space: original plan, present day plan from the marketing materials and a mental map.



## Appendix 2.

Figure 2 (full size). 37 mental images collected for this study.



#### Appendix 3.

Figure 3 (full-size). An example of a coded image in Nvivo.





#### Appendix 4.

Figure 4 (full size). A hierarchy chart for top-level codes.



## Appendix 5.

Figure 4 (full size). A hierarchy chart for top-level codes.



## Appendix 6.

Figure 6 (full-size). Aereal image and a collage of mental representations for Väre.





## Appendix 7.

Figure 7 (full-size). Aereal image and a collage of mental representations for Otakaari 1.





## Appendix 8.

Figure 8 (full-size). Aereal image and a collage of mental representations for the library.





## Appendix 9.

Figure 9 (full-size). Aereal image and a collage of mental representations for Dipoli.





#### Appendix 10.

Figure 10 (full-size). Aereal image and a collage of mental representations for Design factory.





## Appendix 11.

Figure 11 (full-size). The amphitheatre and a big oak tree