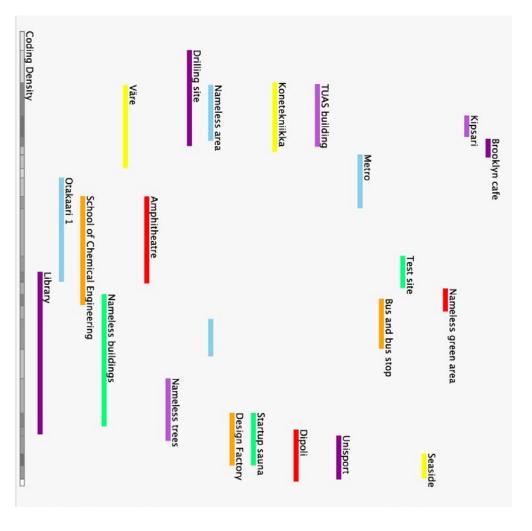

#### Appendix 4.

Figure 4 (full size). A hierarchy chart for top-level codes.

## Appendix 5.

Figure 4 (full size). A hierarchy chart for top-level codes.