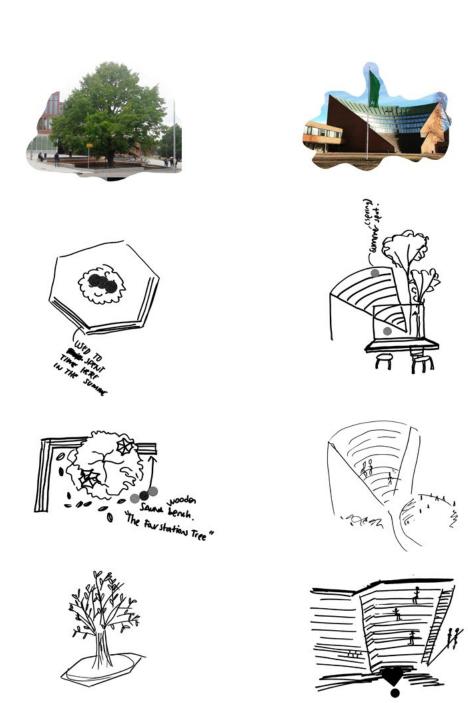

## Appendix 11.

Figure 11 (full-size). The amphitheatre and a big oak tree in front one of the entrances to the Väre building.

## Appendix 12.

Figure 12 (full-size). Different methods to represent space on a mental image

2. Collages

1. Illustrations

3. Axonometric images

4. Flat maps