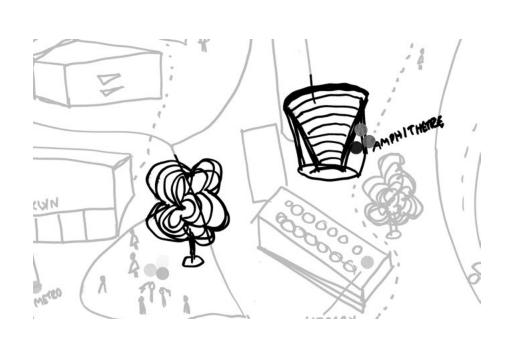

## Appendix 11.

Figure 11 (full-size). The amphitheatre and a big oak tree in front one of the entrances to the Väre building.