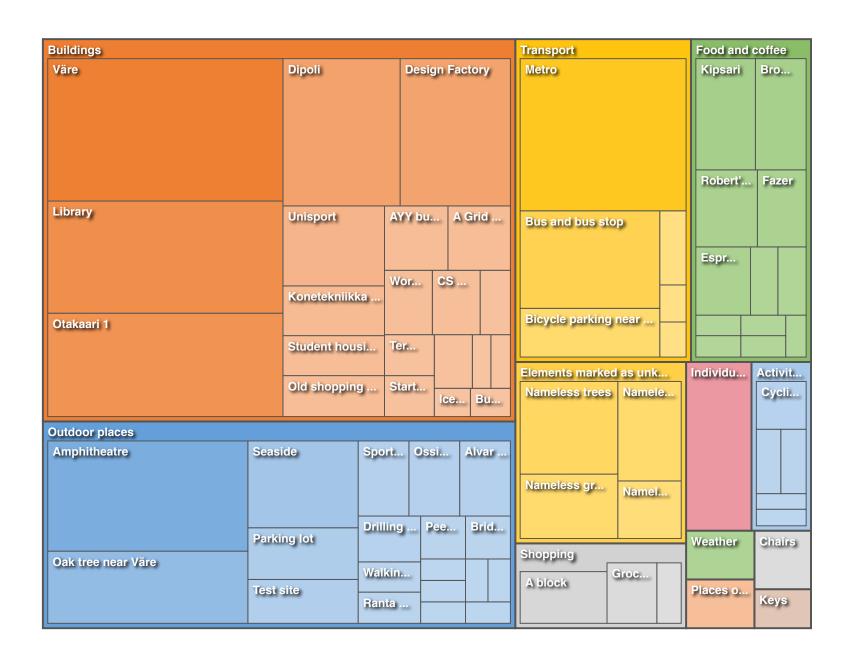

## Code book

| Top category All codes | Parent category            | Child cateogry                 | References<br>444 |
|------------------------|----------------------------|--------------------------------|-------------------|
| All codes              | Buildings                  |                                | 166               |
|                        | J                          | Väre                           | 33                |
|                        |                            | Library                        | 26                |
|                        |                            | Otakaari 1                     | 24                |
|                        |                            | Dipoli                         | 17                |
|                        |                            | Design Factory                 | 16                |
|                        |                            | Unisport                       | 8                 |
|                        |                            | Student housing                | 7                 |
|                        |                            | Konetekniikka Otakaari 4       | 5                 |
|                        |                            | AYY building                   | 4                 |
|                        |                            | Old shopping centre            | 4                 |
|                        |                            | A Grid Otakkari 5              | 4                 |
|                        |                            | CS building                    | 3                 |
|                        |                            | Workshops                      | 3                 |
|                        |                            | School of Chemical Engineering | 2                 |
|                        |                            | Startup sauna                  | 2                 |
|                        |                            | Terveystalo                    | 2                 |
|                        |                            | Täffä                          | 2                 |
|                        |                            | Built environment building     | 1                 |
|                        |                            | Ice tank Tietotie 1            | 1                 |
|                        |                            | Saha building                  | 1                 |
|                        |                            | TUAS building                  | 1                 |
|                        | Outdoor places             |                                | 90                |
|                        |                            | Amphitheatre                   | 23                |
|                        |                            | Oak tree near Väre             | 15                |
|                        |                            | Seaside                        | 10                |
|                        |                            | Parking lot                    | 7                 |
|                        |                            | Test site                      | 6                 |
|                        |                            | Alvar Aalto park               | 4                 |
|                        |                            | Ossinlampi                     | 4                 |
|                        |                            | Sport field                    | 4                 |
|                        |                            | Drilling site                  | 3                 |
|                        |                            | Bridge                         | 2                 |
|                        |                            | Peer next to rantasauna        | 2                 |
|                        |                            | Ranta sauna and the pier       | 2                 |
|                        |                            | Walking path around Otaniemi   | 2                 |
|                        |                            | A-Space                        | 1                 |
|                        |                            | Bird watching tower            | 1                 |
|                        |                            | Garden of decaying wood        | 1                 |
|                        |                            | Square in front of Väre        | 1                 |
|                        |                            | Water tower                    | 1                 |
|                        |                            | Tunnel                         | 1                 |
|                        | Transport                  |                                | 54                |
|                        |                            | Metro                          | 26                |
|                        |                            | Bus and bus stop               | 17                |
|                        |                            | Bicycle parking near Väre      | 7                 |
|                        |                            | Bicycle parking near Library   | 2                 |
|                        |                            | City bike parking              | 1                 |
|                        | Flores and a manufact      | Taxi point                     | 1                 |
|                        | Elements marked as unknown |                                | 40                |
|                        |                            | Nameless buildings             | 15                |
|                        |                            | Nameless trees                 | 11                |
|                        |                            | Nameless green area            | 8                 |
|                        |                            | Nameless area                  | 6                 |

| Food and coffee               |                 | 35 |
|-------------------------------|-----------------|----|
|                               | Kipsari         | 7  |
|                               | Brooklyn cafe   | 6  |
|                               | Robert's coffee |    |
|                               | Espresso house  | 4  |
|                               | Fazer           | 4  |
|                               | Konichiwa       | 2  |
|                               | Wicked Rabbit   | 2  |
|                               | Alvari          | 1  |
|                               | Jungle juice    | 1  |
|                               | Kasper          | 1  |
|                               | Subway          | 1  |
|                               | Valimo          | 1  |
| Individual landmarks          |                 | 23 |
| Shopping                      |                 | 13 |
|                               | A block         | 6  |
|                               | Grocery shop    | 4  |
|                               | R-kioski        | 2  |
| Activities outdoors           |                 | Ş  |
|                               | Cycling         | 2  |
|                               | Running         | 2  |
|                               | Walking         | 2  |
|                               | Vappu           | 1  |
|                               | Yoga space      | 1  |
| Chairs                        |                 | Ę  |
| Places outside of<br>Otaniemi |                 | 4  |
| <br>Weather                   |                 | 3  |
| Keys                          |                 | 2  |