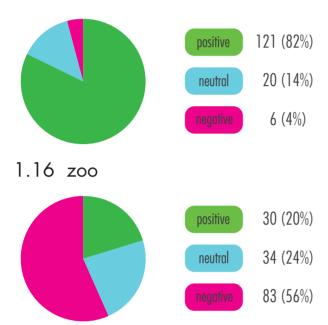

#### 1.18 DateZone - rooms employees could use for dating

1.19 SexZone - rooms employees could use for different sexual practices

1.19.1 List of sexual practices that are differentiated into spacial structure