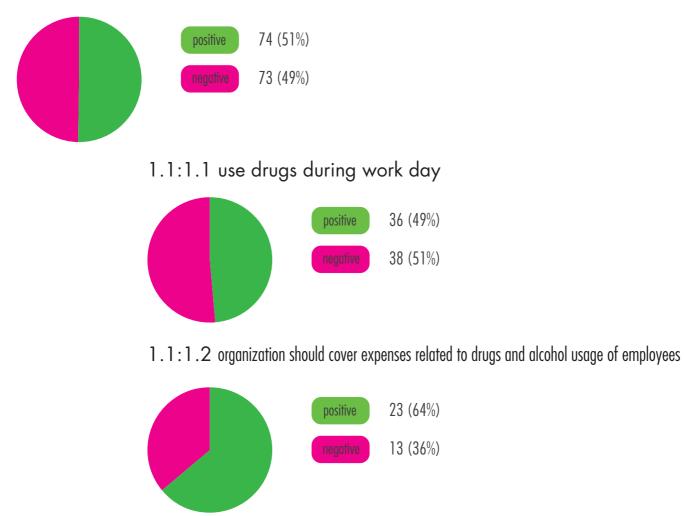

external disobedience



# 1.20.1 allowed correctional method: aggressive motivational speech



#### 1.20.2 allowed correctional method: solitary cell 24h



#### 1.20.3 allowed correctional method: short term imprisonment



## 1.20.4 allowed correctional method: long term imprisonment



#### 1.20.5 allowed correctional method: torture



## 1.20.6 allowed correctional method: rape



#### 1.20.7 allowed correctional method: death sentence



## 1.20.7.1 I am sadist and would like to take part in torturings



1.20.7.2 I am serial killer and I would like to have rooms for handling corpses in my workplace



## 1.21 rooms for religious practices





### Register: 1.1: Rights and freedoms

Generic proposition: An employee should be [ALLOWED TO]

#### 1.1:1 drink alcohol during workday