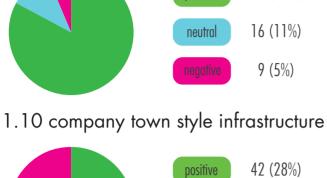

# 1.11 wall surrounding organization territory

1.12 mercenaries hired for defending the territory of organization