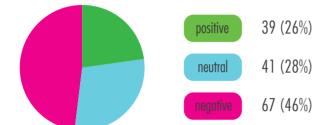

#### includes 24 proposals some with concatenated options

Generic proposition: I would like an organization to provide [SERVICE] for employees

1.1 library

| neutral  | 50 (35%) |
|----------|----------|
| negative | 55 (37%) |
|          |          |