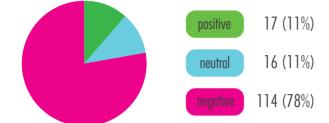

# 1.11 wall surrounding organization territory

1.12 mercenaries hired for defending the territory of organization