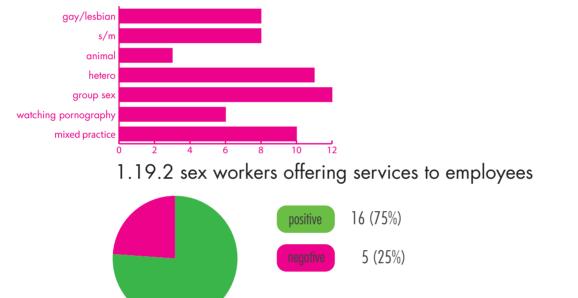

#### 1.18 DateZone - rooms employees could use for dating

1.19 SexZone - rooms employees could use for different sexual practices

1.19.1 List of sexual practices that are differentiated into spacial structure