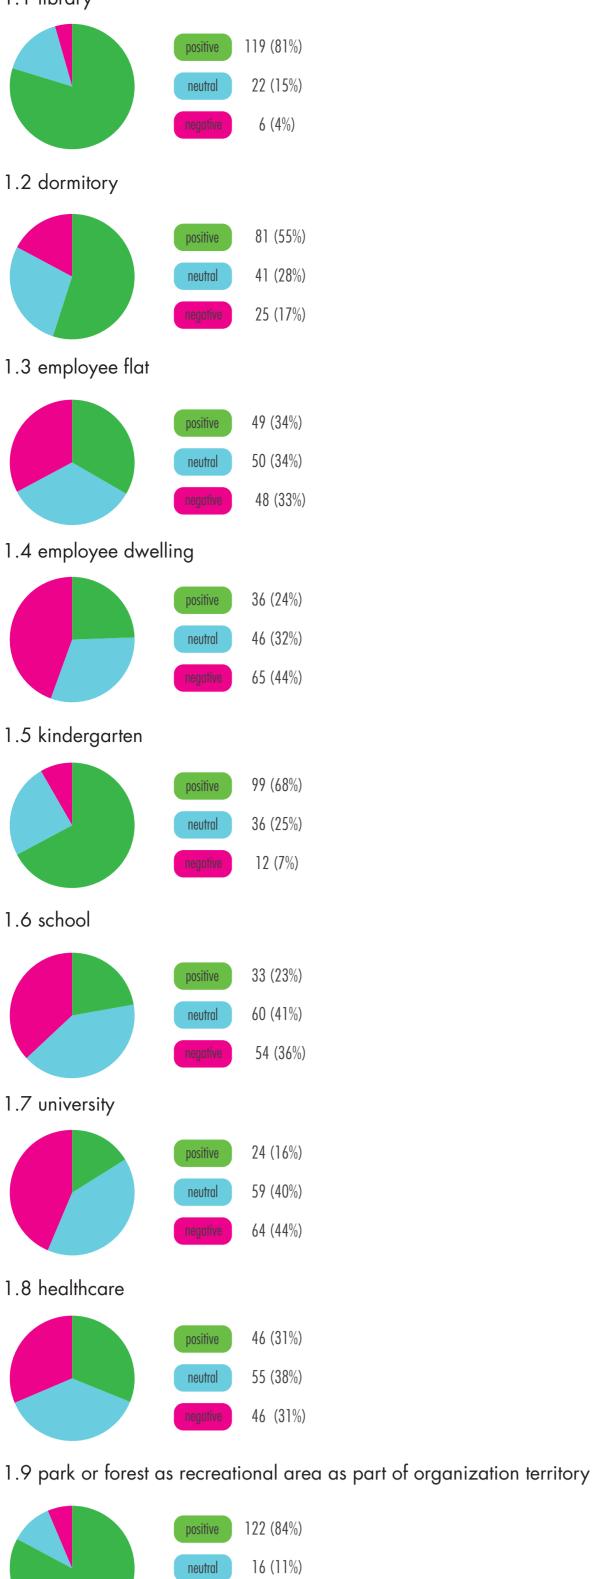

#### includes 24 proposals some with concatenated options

Generic proposition: I would like an organization to provide [SERVICE] for employees

1.1 library

| neutral  | 50 (35%) |
|----------|----------|
| negative | 55 (37%) |
|          |          |