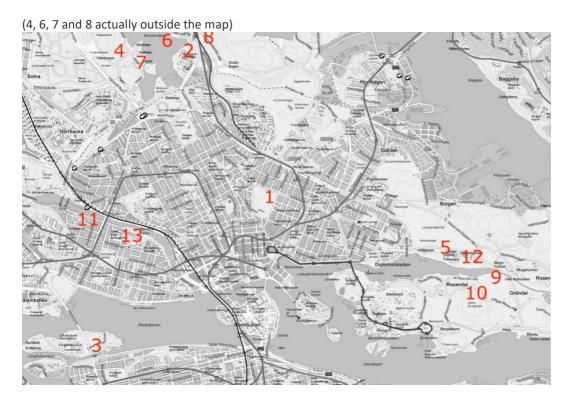

- 1) The birch month 24 December 20 January: Birch in January Humlegården (9 min 55 sec.) performed 20.1.2018.
- 2) The rowan 21 January 17 February: Rowan in February Kräftriket (9 min 30 sec.) performed 4.2.2018.
- 3) The ash month 18 February 17 March: Ash in February Långholmen (9 min 56 sec.) performed 24.2.2018.
- 4) The alder month 18 March 14 April: Alder in March Haga Park (10 min 10 sec.) performed 24.3.2018.
- 5) The willow month 15 April 12 May: Willow in April Ladugårdsgärdet (13 min 9 sec.) performed 21.4.2018.
- 6) The hawthorn month 13 May 9 June: Hawthorn in May Brunnsviken (11 min 46 sec.) performed 17.5.2018.
- 7) The oak month 10 June 7 July: Oak in June Hagaparken (14 min 7 sec.) performed 24.6.2018.
- 8) The holly month 8 July 4 August: Holly in July Bergius Garden (10 min 2 sec.) performed 26.7.2018.
- 9) The hazel month 5 August 1 September: Hazel in August Djurgården (13 min 11 sec.) performed 27.8.2018.
- 10) The vine month 2 September 29 September: *Vine in September Rosendal Garden* (13 min 30 sec.) performed 18 9 2018
- 11) The ivy month 30 September 27 October: *Ivy in October Kungsholms Strand* (14 min 58 sec.) performed 19.10.2018.
- 12) The reed month 28 October 23 November: *Reed in November Djurgårdsbrunnsviken* (17 min 2 sec.) performed 23.11.2018.
- 13) The elder month 24 November 23 December: *Elder in December Kungsholms Strands Pulkabacke* (16 min 47 sec.) performed 4.12.2018