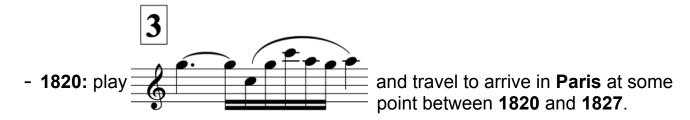

### LONDON

#### **Georg Friedrich Händel**

9

- coming from Düsseldorf: play and travel to Barn Elms by 1713.

14

- 1723: play and to Lo

and travel to **Italy** by **1729** and then back to **London**.

**15** 

- coming back from Italy: play and travel to Aachen by 1737.