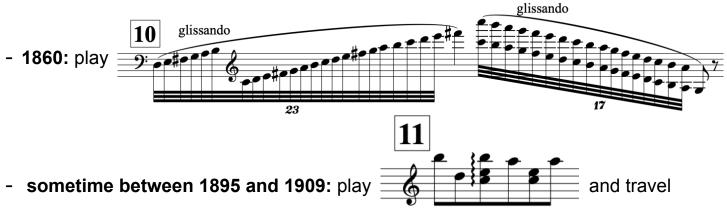

#### **Carl Reinecke**

- (coming from Barmen): play

2: 3 7 8 7 9 7 9 9 and travel to Leipzig by 1860.

#### **Charles Oberthür**

- 1844: play

- **1895**: stop