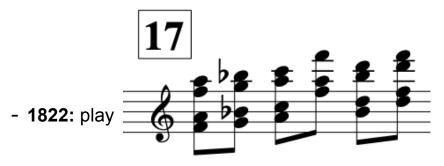

### BRESLAU

#### **Carl Reinecke**

- (coming from Barmen): play

2: 3 7 8 7 9 7 9 9 and travel to Leipzig by 1860.