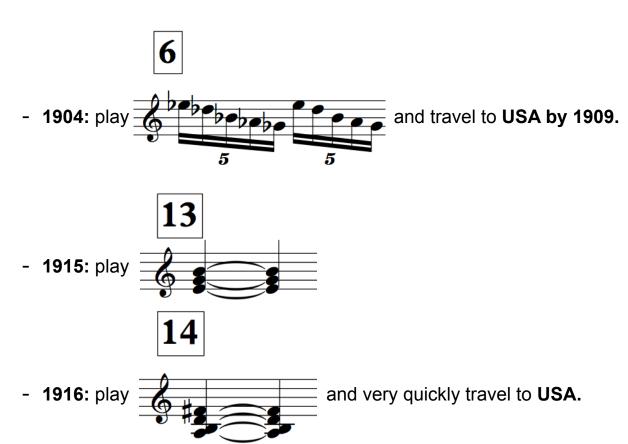

#### **Nicolas-Charles Bochsa**

#### **Marcel Grandjany**

- before 1930: play

and travel to USA also before 1930.