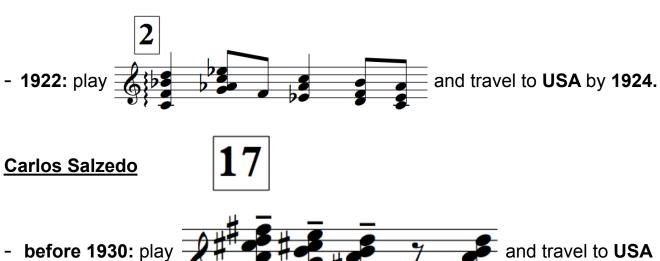

### FRANKFURT

### **Louis Spohr**

and tour **England**, ending up in **Paris** in **1821**.

### **Carlos Salzedo**