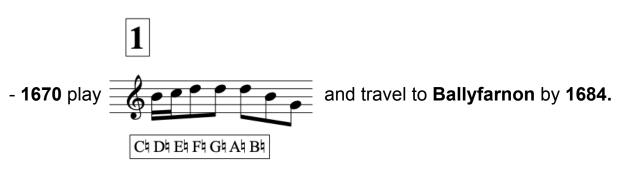

### AACHEN

### **Georg Friedrich Händel**

16

### BALLYFARNON

### **Turlough O'Carolan**

- 1738 stop.