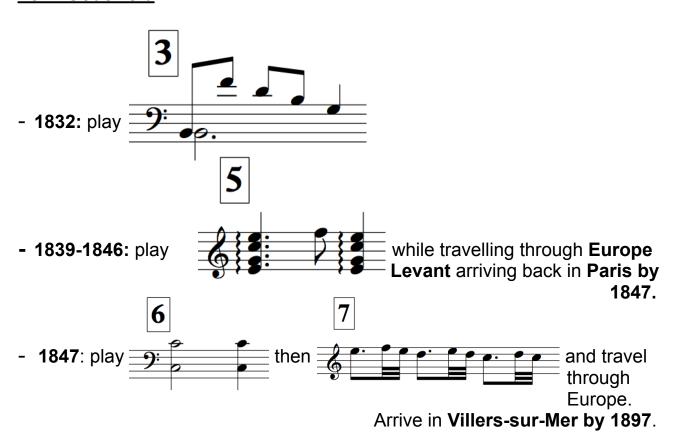

#### **Franz Lachner**

- 1835: stop.

### NAMUR

#### **Félix Godefroid**



### NAPLES

#### Nicolas-Charles Bochsa



### NOBBER

#### Turlough O'Carolan



# OXFORD

#### **Brian Boydell**



#### **Jean Baptiste Krumpholz**

2

- 1773: play



and travel to Vienna also in 1773.

- 1790: stop.

#### **Louis Spohr**



#### **Théodore Labarre**





#### Théodore Labarre (continued)



- **1870:** stop.

#### **Elias Parish Alvars**

- at some point between 1820 and 1827: play and travel to Florence by 1828.



#### **Carl Reinecke**

- 1848: play



and travel to Cologne by 1851.

#### **Alphonse Hasselmanns**



- 1912: stop.

#### **Nicolas-Charles Bochsa**



#### **Jean-Yves Daniel-Lesur**

- 1908: play MARINE repeatedly at your own speed
- 2002: stop.

#### **Félix Godefroid**



#### **Marcel Grandjany**



#### François-Joseph Naderman



- **1835:** stop.



#### **Marcel Tournier**



- **1951:** stop.



and tour Europe. Return to Paris by 1903.



#### **Carlos Salzedo (continued)**



### PLOCK

#### E.T.A. Hoffmann

10



# POTSDAM

#### **Ernst Eichner**

- 1777: stop.

### POZNAN

#### E.T.A. Hoffmann

7

- **1800**: play



and travel through **Greater Poland** and **Masovia** to
arrive in **Plock by 1802**.



### RAIN AM LECH

#### **Franz Lachner**



### ROME

#### **Georg Friedrich Händel**



#### **Marcel Tournier**



### RUGBY

#### **Brian Boydell**





### SEESEN

#### **Louis Spohr**



# SHANKHILL

#### **Brian Boydell**

- coming from Howth: play 2: and soon travel to Oxford.

# SIDNEY (OUTSIDE)

#### Nicolas-Charles Bochsa



- 1856: st