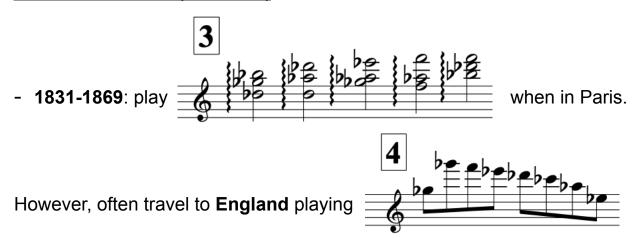

#### François-Joseph Naderman

- **1835:** stop.

#### **Marcel Tournier**

- **1951:** stop.

and tour Europe. Return to Paris by 1903.