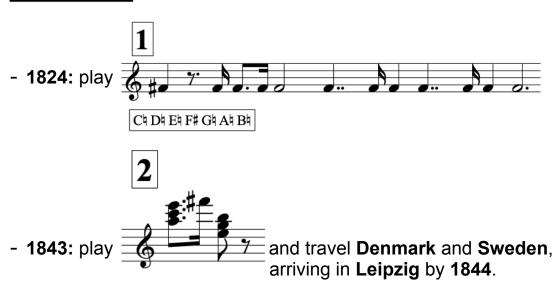

### LEIPZIG

#### **Louis Spohr**

to England and elsewhere, arriving back in Leipzig by 1910.

- **1910:** stop.