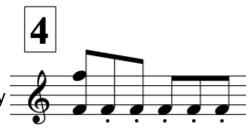

#### François-Joseph Naderman

- **1835:** stop.

#### **Marcel Tournier**

- **1951:** stop.

and tour Europe. Return to Paris by 1903.