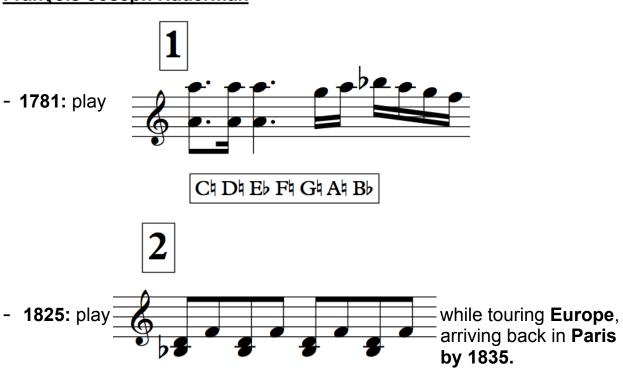

#### **Jean Baptiste Krumpholz**

2

- 1773: play

and travel to Vienna also in 1773.

- 1790: stop.

#### **Carl Reinecke**

- (coming from Barmen): play

2: 3 7 8 7 9 7 9 9 and travel to Leipzig by 1860.